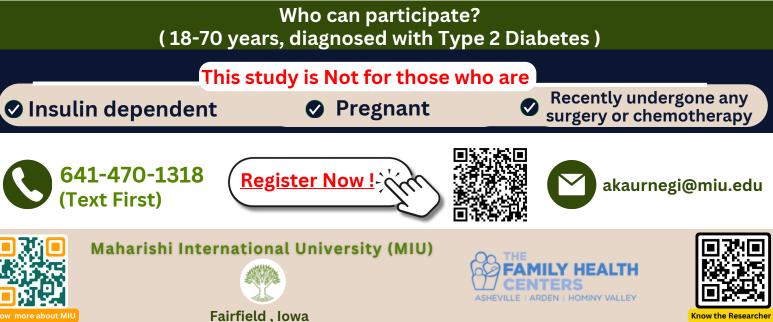

## **IS DIABETES WEIGHING YOU DOWN?**

WANTING TO SUSTAIN A Healthier lifestyle but Struggling yet?

TRANSFORM YOUR WELL-BEING: FROM STRESS TO SERENITY WITH AYURVEDA

Chart a New Course: Diabetes Control That Empowers.

PARTICIPATE WITH US IN A DIET & LIFESTYLE MANAGEMENT STUDY

## What is expected?

- A Completely confidential Online Survey
- Requires dietary and lifestyle changes (based on Ayurveda principles)
- Open to commitment towards study protocol.

## Why get involved?

Your participation will help the researchers design the study to create better evidence based holistic guidelines for diabetes management.

## What is the benefit?

- Potential reduction in Diabetes Symptoms, HbA1C & FBG\*.
- Reduced Body Weight and WC\*\*
- Lesser Stress

FBG\*- Fasting Blood Glucose, WC\*\* - Waist Circumference